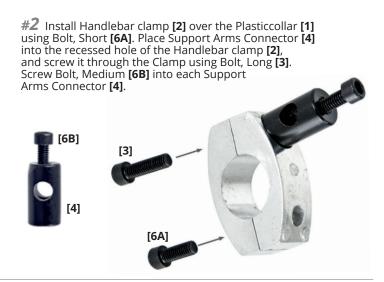

## Assembly

**#1** Install Plastic collars [1] on handlebars where the Handlebars clamps [2] will be located.

**#5** Position Windshield **[8]** on the Windshield brackets **[7]**. Install Windshield bolt **[9]** with Washer **[10]** and Rubber washer **[11]** through the Windshield and Windshield bracket **[7]**. Secure with washer **[10]** and Wing nut **[12]**.