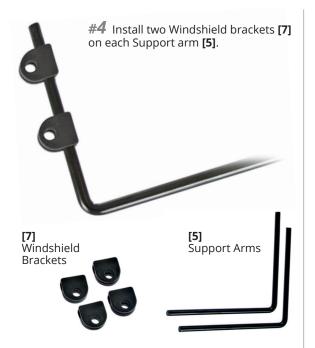

**#6** To achieve desired position of the windshield, adjust the Support arms [5] and Brackets [2].

Note: This is a universal windshield kit. It may need adjustment to position properly on your ATV.

**#7** Tighten all hardware. Pay attention not to over tighten. **Note: Before driving ATV, check proper operation of levers, throttle and handlebars to assure there is no interference with the windshield.** 