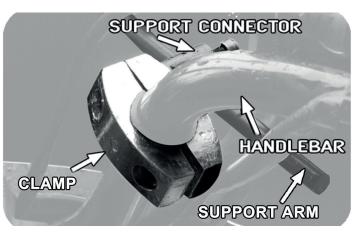

## SHARK **ATV WINDSHIELD**

## Parts list

## Assembly

**#1** Install Plastic collars [1] on handlebars where the Handlebars clamps [2] will be located.

**#5** Position Windshield **[8]** on the Windshield brackets **[7]**. Install Windshield bolt **[9]** with Washer **[10]** and Rubber washer **[11]** through the Windshield and Windshield bracket **[7]**. Secure with washer **[10]** and Wing nut **[12]**.