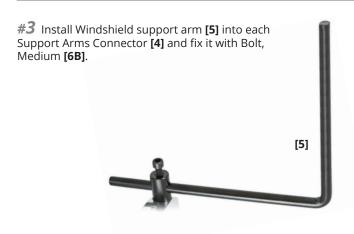

**#6** To achieve desired position of the windshield, adjust the Support arms [5] and Brackets [2].

Note: This is a universal windshield kit. It may need adjustment to position properly on your ATV.

**#7** Tighten all hardware. Pay attention not to over tighten. **Note: Before driving ATV, check proper operation of levers, throttle and handlebars to assure there is no interference with the windshield.** 