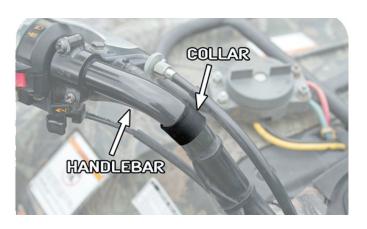

## Assembly

**#1** Install Plastic collars [1] on handlebars where the Handlebars clamps [2] will be located.

**#5** Position Windshield **[8]** on the Windshield brackets **[7]**. Install Windshield bolt **[9]** with Washer **[10]** and Rubber washer **[11]** through the Windshield and Windshield bracket **[7]**. Secure with washer **[10]** and Wing nut **[12]**.