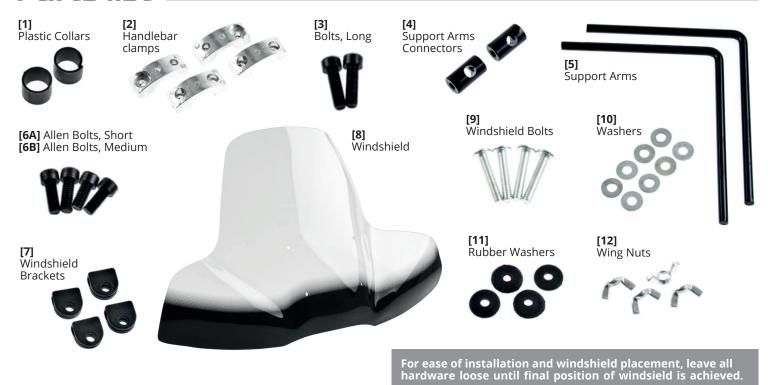

## SHARK **ATV WINDSHIELD**

## Parts list



## Assembly

**#1** Install Plastic collars [1] on handlebars where the Handlebars clamps [2] will be located.











**#5** Position Windshield **[8]** on the Windshield brackets **[7]**. Install Windshield bolt **[9]** with Washer **[10]** and Rubber washer **[11]** through the Windshield and Windshield bracket **[7]**. Secure with washer **[10]** and Wing nut **[12]**.



**#6** To achieve desired position of the windshield, adjust the Support arms [5] and Brackets [2].

Note: This is a universal windshield kit. It may need adjustment to position properly on your ATV.

**#7** Tighten all hardware. Pay attention not to over tighten. **Note: Before driving ATV, check proper operation of levers, throttle and handlebars to assure there is no interference with the windshield.** 



##