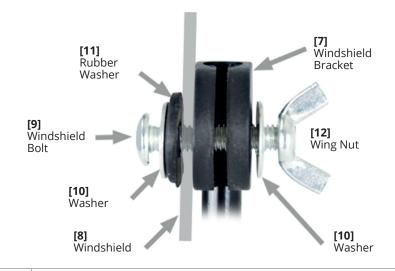

## Assembly

**#1** Install Plastic collars [1] on handlebars where the Handlebars clamps [2] will be located.

**#5** Position Windshield **[8]** on the Windshield brackets **[7]**. Install Windshield bolt **[9]** with Washer **[10]** and Rubber washer **[11]** through the Windshield and Windshield bracket **[7]**. Secure with washer **[10]** and Wing nut **[12]**.