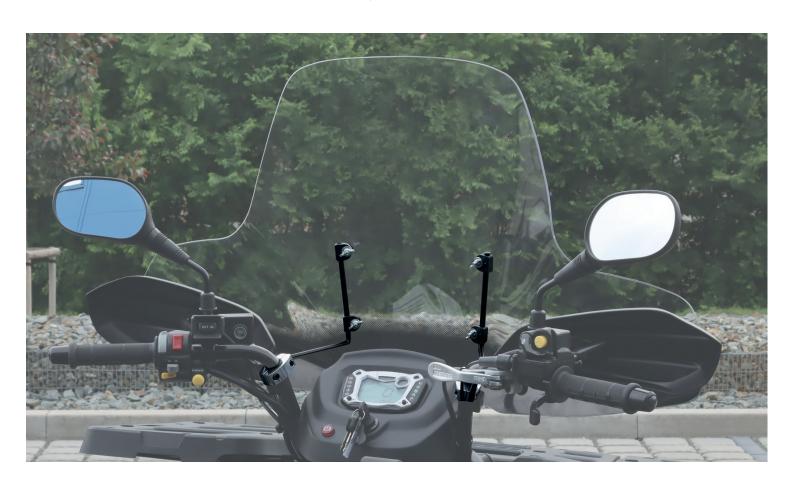

ist



## Assembly

**#1** Install Plastic collars [1] on handlebars where the Handlebars clamps [2] will be located.











**#5** Position Windshield **[8]** on the Windshield brackets **[7]**. Install Windshield bolt **[9]** with Washer **[10]** and Rubber washer **[11]** through the Windshield and Windshield bracket **[7]**. Secure with washer **[10]** and Wing nut **[12]**.



**#6** To achieve desired position of the windshield, adjust the Support arms [5] and Brackets [2].

Note: This is a universal windshield kit. It may need adjustment to position properly on your ATV.

**#7** Tighten all hardware. Pay attention not to over tighten. **Note: Before driving ATV, check proper operation of levers, throttle and handlebars to assure there is no interference with the windshield.** 



## Official Distributor: